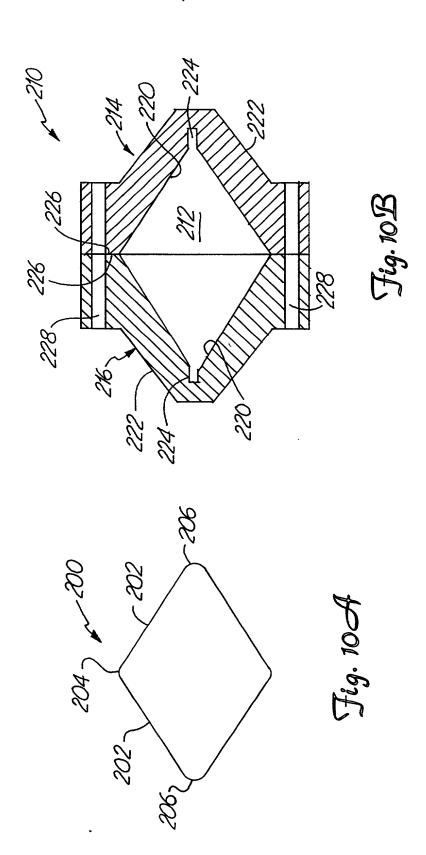

SHEET 10/1/ Serial No. To Be Assigned Applicants: Rudy Mazzocchi, et al. Attorney Docket: MVA1001USC4

Attorney: Terry L. Wiles

Telephone: (612) 334-8992

10/17

Serial No. To Be Assigned
Applicants: Rudy Mazzocchi, et al.
Attorney Docket: MVA1001USC4